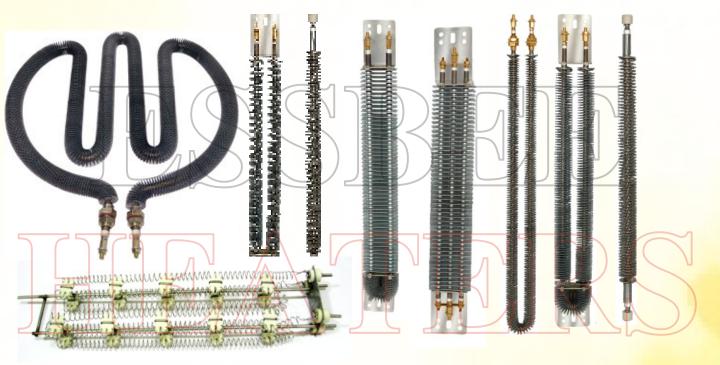

## **AIR FINNED HEATERS**

ESS BEE Finned Rod Elements are used in various Industries and Domestic Equipments where heating is required. The range of Sheath materials being used for various Incoloy, Stainless Steel (Various Grades}, Inconly, Monel, Etc. The Fins are fitted to ensure goad's surface contact and a highly efficient transfer of heat and it may carry a higher loading and would be considered safe than on the plain rod element. Air Heating Elements are almost invariably used in the low temperature heating of Air (and other gases} for Air conditioning Plant, Industrial Drying Plant etc.